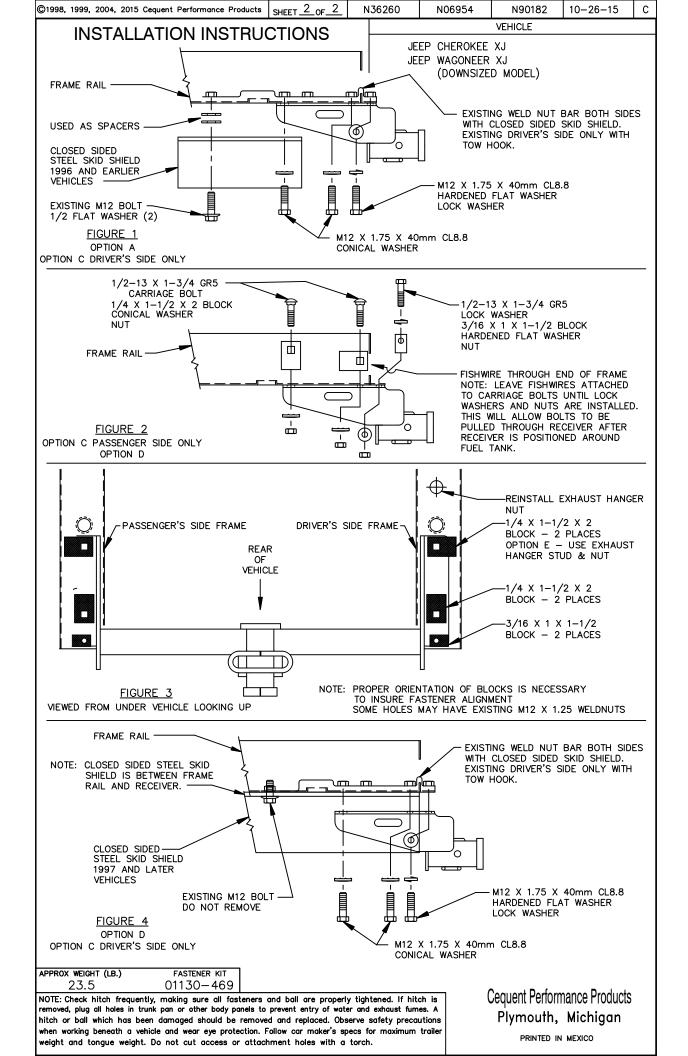

| ©1998, 1999, 2004, 2015 Cequent Performa                                                                                                                                                                                                                                                                                                                                                                                                                                                                   | nce Products                                            | SHEET 1 OF 2                                                         | N36260                                                       | N06954                                                           | N90182                                          | 10-26-15                                     | C   |
|------------------------------------------------------------------------------------------------------------------------------------------------------------------------------------------------------------------------------------------------------------------------------------------------------------------------------------------------------------------------------------------------------------------------------------------------------------------------------------------------------------|---------------------------------------------------------|----------------------------------------------------------------------|--------------------------------------------------------------|------------------------------------------------------------------|-------------------------------------------------|----------------------------------------------|-----|
| INSTALLATION IN                                                                                                                                                                                                                                                                                                                                                                                                                                                                                            | STRUC                                                   | TIONS                                                                | JEEP C                                                       | HEROKEE XJ                                                       | VEHICLE                                         |                                              |     |
| EQUIPMENT REQUIRED: CHISEL JEEP WAGONEER XJ (DOWNSIZED MODEL)                                                                                                                                                                                                                                                                                                                                                                                                                                              |                                                         |                                                                      |                                                              |                                                                  |                                                 |                                              |     |
| DRILL BITS:<br>HITCH REQUIRES 1/2" PIN & CLIP<br>WRENCHES: (TIGHTEN ALL FASTENERS WTH T<br>FRAME RAIL                                                                                                                                                                                                                                                                                                                                                                                                      | ORQUE WRENCH)                                           | 9/16, 3/4, 7/8                                                       | 3, VARIOUS M                                                 | ETRIC 300                                                        | LB MAX TO                                       | SS TRAILER<br>NGUE WEIGHT<br>VEHICLE RATINGS | Г   |
| HITCH SHOWN IN PROPER POSITION                                                                                                                                                                                                                                                                                                                                                                                                                                                                             |                                                         | FRAME2"-4                                                            | " <b></b>                                                    |                                                                  |                                                 |                                              |     |
|                                                                                                                                                                                                                                                                                                                                                                                                                                                                                                            |                                                         |                                                                      |                                                              | <u>-</u>                                                         |                                                 |                                              |     |
|                                                                                                                                                                                                                                                                                                                                                                                                                                                                                                            | TO KI<br>INDEP                                          | FISHWIRE/<br>EEP BLOCK<br>'ENDENT OF BOL'<br>XAMPLE OF FISH'         | т                                                            |                                                                  |                                                 |                                              |     |
| NOTE: FIVE (5) INSTALLATION                                                                                                                                                                                                                                                                                                                                                                                                                                                                                |                                                         |                                                                      |                                                              |                                                                  | CONFIGURA                                       | TION.                                        |     |
| <ol> <li>REMOVE ALL BUT A THIN LAYER OF UNDER COATING FROM ATTACHING SURFACES. ALSO, GRIND OR CHISEL OFF SMALL<br/>ALUMINUM RIVET HEADS IF PRESENT ON ATTACHING SURFACES. THIS WILL ENSURE THAT SIDE BRACKETS WILL FIT FLAT</li> </ol>                                                                                                                                                                                                                                                                     |                                                         |                                                                      |                                                              |                                                                  |                                                 |                                              |     |
| ALUMINUM RIVET HEADS IF PRESENT ON ATTACHING SURFACES. THIS WILL ENSURE THAT SIDE BRACKETS WILL FIT FLAT<br>AGAINST THE FRAME RAILS.<br>2. <u>OPTION A</u> – SEE FIGURE 1                                                                                                                                                                                                                                                                                                                                  |                                                         |                                                                      |                                                              |                                                                  |                                                 |                                              |     |
| <ul> <li>2. <u>UP HOW A</u> - SEE FIGURE 1</li> <li>1996 AND EARLIER VEHICLES EQUIPPED WITH FRAME MOUNTED, CLOSED SIDED, STEEL SKID SHIELD:         <ul> <li>A. REMOVE REAR SKID SHIELD MOUNTING BOLT AND LOOSEN THE FORWARD SKID SHIELD MOUNTING BOLT, EACH SIDE SO THAT THE SKID SHIELD IS LOWERED ABOUT 1/4".</li> <li>NOTE: DO NOT REMOVE FORWARD MOUNTING BOLT AT THIS TIME OR SKID SHIELD WILL COME OFF.</li> </ul> </li> </ul>                                                                      |                                                         |                                                                      |                                                              |                                                                  |                                                 |                                              |     |
| NOTE: DO NOT REMOVE FOR<br>B. RAISE HITCH INTO POSITION<br>C. INSTALL THREE (3) M12 BO<br>WASHER BETWEEN RECEIVER<br>D. AT THIS TIME, REMOVE FOR<br>BETWEEN FRAME RAIL AND                                                                                                                                                                                                                                                                                                                                 | , PUTTING TH<br>LTS WITH LO<br>FLANGE AN<br>WARD SKID S | HE RECEIVER FLA<br>CK WASHERS PR<br>D LOCK WASHER<br>SHIELD MOUNTING | NGE BETWEEN<br>OVIDED (THE F<br>), EACH SIDE<br>3 BOLTS. PLA | THE FRAME RA<br>REARMOST ATTA<br>AS SHOWN IN F<br>CE TWO (2) 1/2 | IL AND THE SI<br>CHMENT HAS /<br>IGURE 1. TIGHT | A HARDENED FI<br>TEN FINGER TIG              | HT. |
| OPTION B – SEE FIGURE 4<br>1997 AND LATER VEHICLES EQU<br>A. REMOVE THE REAR SKID SH<br>B. RAISE HITCH INTO POSITION<br>C. INSTALL FOUR (4) M12 BOL<br>WASHER BETWEEN RECEIVER                                                                                                                                                                                                                                                                                                                             | IELD MOUNTI<br>PLACING TH<br>TS WITH LOC                | NG BOLTS, EACH<br>E HITCH OVER T<br>K WASHERS PRO                    | SIDE.<br>HE SKID SHIEL<br>WIDED (THE RI                      | D FLANGES.<br>EARMOST ATTAC                                      | HMENT HAS A                                     | HARDENED FL                                  | AT  |
| OPTION C – SEE FIGURES 1 &<br>VEHICLES EQUIPPED WITH FRAM<br>A. REMOVE TOW HOOK AND TO<br>OF RECEIVER USING M12 BC<br>B. MOUNT PASSENGER SIDE OF                                                                                                                                                                                                                                                                                                                                                           | 2<br>E MOUNTED<br>W HOOK BR/<br>DLTS AS SHO             | TOW HOOK ON D<br>ACKET, RETURN (<br>WN IN FIGURE 1.                  | ,<br>RIVER'S SIDE:<br>COMPONENTS                             |                                                                  |                                                 | DRIVER'S SIDE                                |     |
| <u>OPTION D</u> – SEE FIGURE 2<br>VEHICLES NOT EQUIPPED WITH FRAME MOUNTED, CLOSED SIDED, STEEL SKID SHIELD <u>OR</u> A FRAME MOUNTED TOW HOOK:<br>A. FISHWIRE 1/4 X 1–1/2 X 2 BLOCK, 3/16 X 1 X 1–1/2 BLOCK AND 1/2 X 1–3/4 GR5 CARRIAGE<br>BOLTS THROUGH END OF FRAME RAIL AND INTO EXISTING HOLES. NOTE: LEAVE FISHWIRES ATTACHED TO CARRIAGE<br>BOLTS UNTIL LOCK WASHERS AND NUTS ARE INSTALLED. THIS WILL ALLOW BOLTS TO BE PULLED THROUGH<br>RECEIVER AFTER RECEIVER IS POSITIONED AROUND FUEL TANK. |                                                         |                                                                      |                                                              |                                                                  |                                                 |                                              |     |
| OPTION E - SEE FIGURE 3<br>VEHICLES WITH PASSENGER SIDE<br>A. REMOVE (2) NUTS FROM EX<br>ALLOW EXHAUST PIPE TO D<br>B. INSTALL HITCH USING M12 >                                                                                                                                                                                                                                                                                                                                                           | HAUST HANG<br>ROP FURTHE                                | GER. RUBBER H <i>i</i><br>R.                                         |                                                              |                                                                  |                                                 |                                              | LES |
| AS SHOWN.<br>C. ATTACH EXHAUST HANGER TO STUDS WITH ORIGINAL NUTS. HITCH WILL USE ONE STUD.<br>REATTACH FORWARD EXHAUST HANGER.                                                                                                                                                                                                                                                                                                                                                                            |                                                         |                                                                      |                                                              |                                                                  |                                                 |                                              |     |
| NOTE: FISHWIRE BLOCKS THROUGH END OF FRAME RAIL IN ORIENTATION SHOWN IN FIGURE 3.<br>REMOVAL OF BUMPER (4 BOLTS PER SIDE) MAY EASE FISHWIRING PROCESS.                                                                                                                                                                                                                                                                                                                                                     |                                                         |                                                                      |                                                              |                                                                  |                                                 |                                              |     |
|                                                                                                                                                                                                                                                                                                                                                                                                                                                                                                            |                                                         | ALL 1/2 GR5 FA                                                       |                                                              |                                                                  |                                                 |                                              |     |
|                                                                                                                                                                                                                                                                                                                                                                                                                                                                                                            | PIN Of                                                  | 5237 718<br>Leng                                                     | th                                                           | RAWBAR KIT<br>36071<br><u>+</u><br><sup>*</sup> Drop             |                                                 |                                              |     |
|                                                                                                                                                                                                                                                                                                                                                                                                                                                                                                            | CLIP 55515                                              |                                                                      | L'I                                                          |                                                                  |                                                 |                                              |     |
| USE ONLY THE DRAV<br>DRAWBAR<br>THIS PRODUCT COMPLIES WITH SA<br>SYSTEMS OF THE STATE OF NEW                                                                                                                                                                                                                                                                                                                                                                                                               | MUST B<br>AFETY SPECII<br>YORK, V.E.S                   | E USED IN<br>FICATIONS AND F                                         | RRECT BUN<br>THE <u>DR</u><br>REQUIREMENTS                   | MPER CLEAR<br>OP POSITI<br>FOR CONNECT                           | ON ONLY                                         |                                              |     |
| APPROX WEIGHT (LB.) FASTENER<br>23.5 01130-4                                                                                                                                                                                                                                                                                                                                                                                                                                                               | 469                                                     |                                                                      |                                                              | <u> </u>                                                         | aquant Darfarm                                  | anoo Braduata                                |     |
| NOTE: Check hitch frequently, making sure<br>removed, plug all holes in trunk pan or other<br>hitch or ball which has been damaged sho                                                                                                                                                                                                                                                                                                                                                                     | body panels to                                          | prevent entry of wate                                                | r and exhaust fun                                            | nes. A i                                                         | equent Perform<br>Plymouth,                     |                                              |     |
| when working beneath a vehicle and wear ey<br>weight and tongue weight. Do not cut ac                                                                                                                                                                                                                                                                                                                                                                                                                      | e protection. F                                         | ollow car maker's sp                                                 | ecs for maximum                                              |                                                                  | PRINTED IN                                      | •                                            |     |