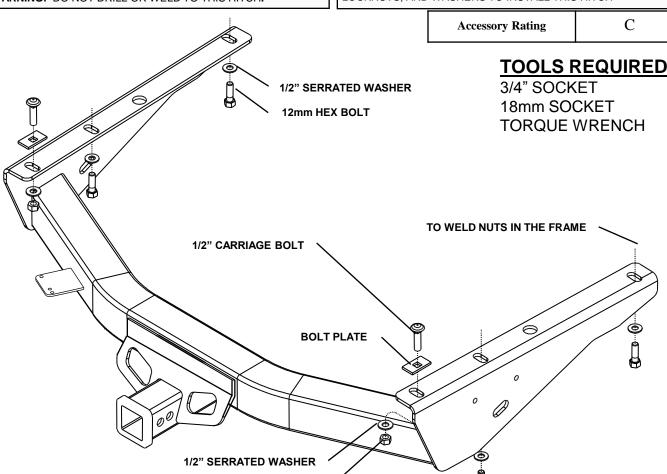

## **IMPORTANT NOTES**

USE ONLY TOWING PRODUCTS SUPPLIED OR APPROVED BOLTS, LOCKNUTS, AND WASHERS TO INSTALL THIS HITCH

1. Lift the receiver up to the frame of the vehicle. Locate the large holes in the receiver brackets over the rivet heads in the frame.

1/2" LOCK NUT

- 2. Install four (4) 1/2" serrated washers over four (4) 12mm hex bolts and insert the bolts up through the receiver brackets and into the weld nuts in the frame. See the diagram above.
- 3. Install two (2) bolt plates over two (2) 1/2" carriage bolts and insert the bolts down through the frame and the receiver brackets. Install 1/2" serrated washers and 1/2" lock nuts on the bolts. See the diagram above.
- 4. Torque the 12mm bolts to 75 LB-FT. Torque the 1/2" nuts to 75 LB-FT.